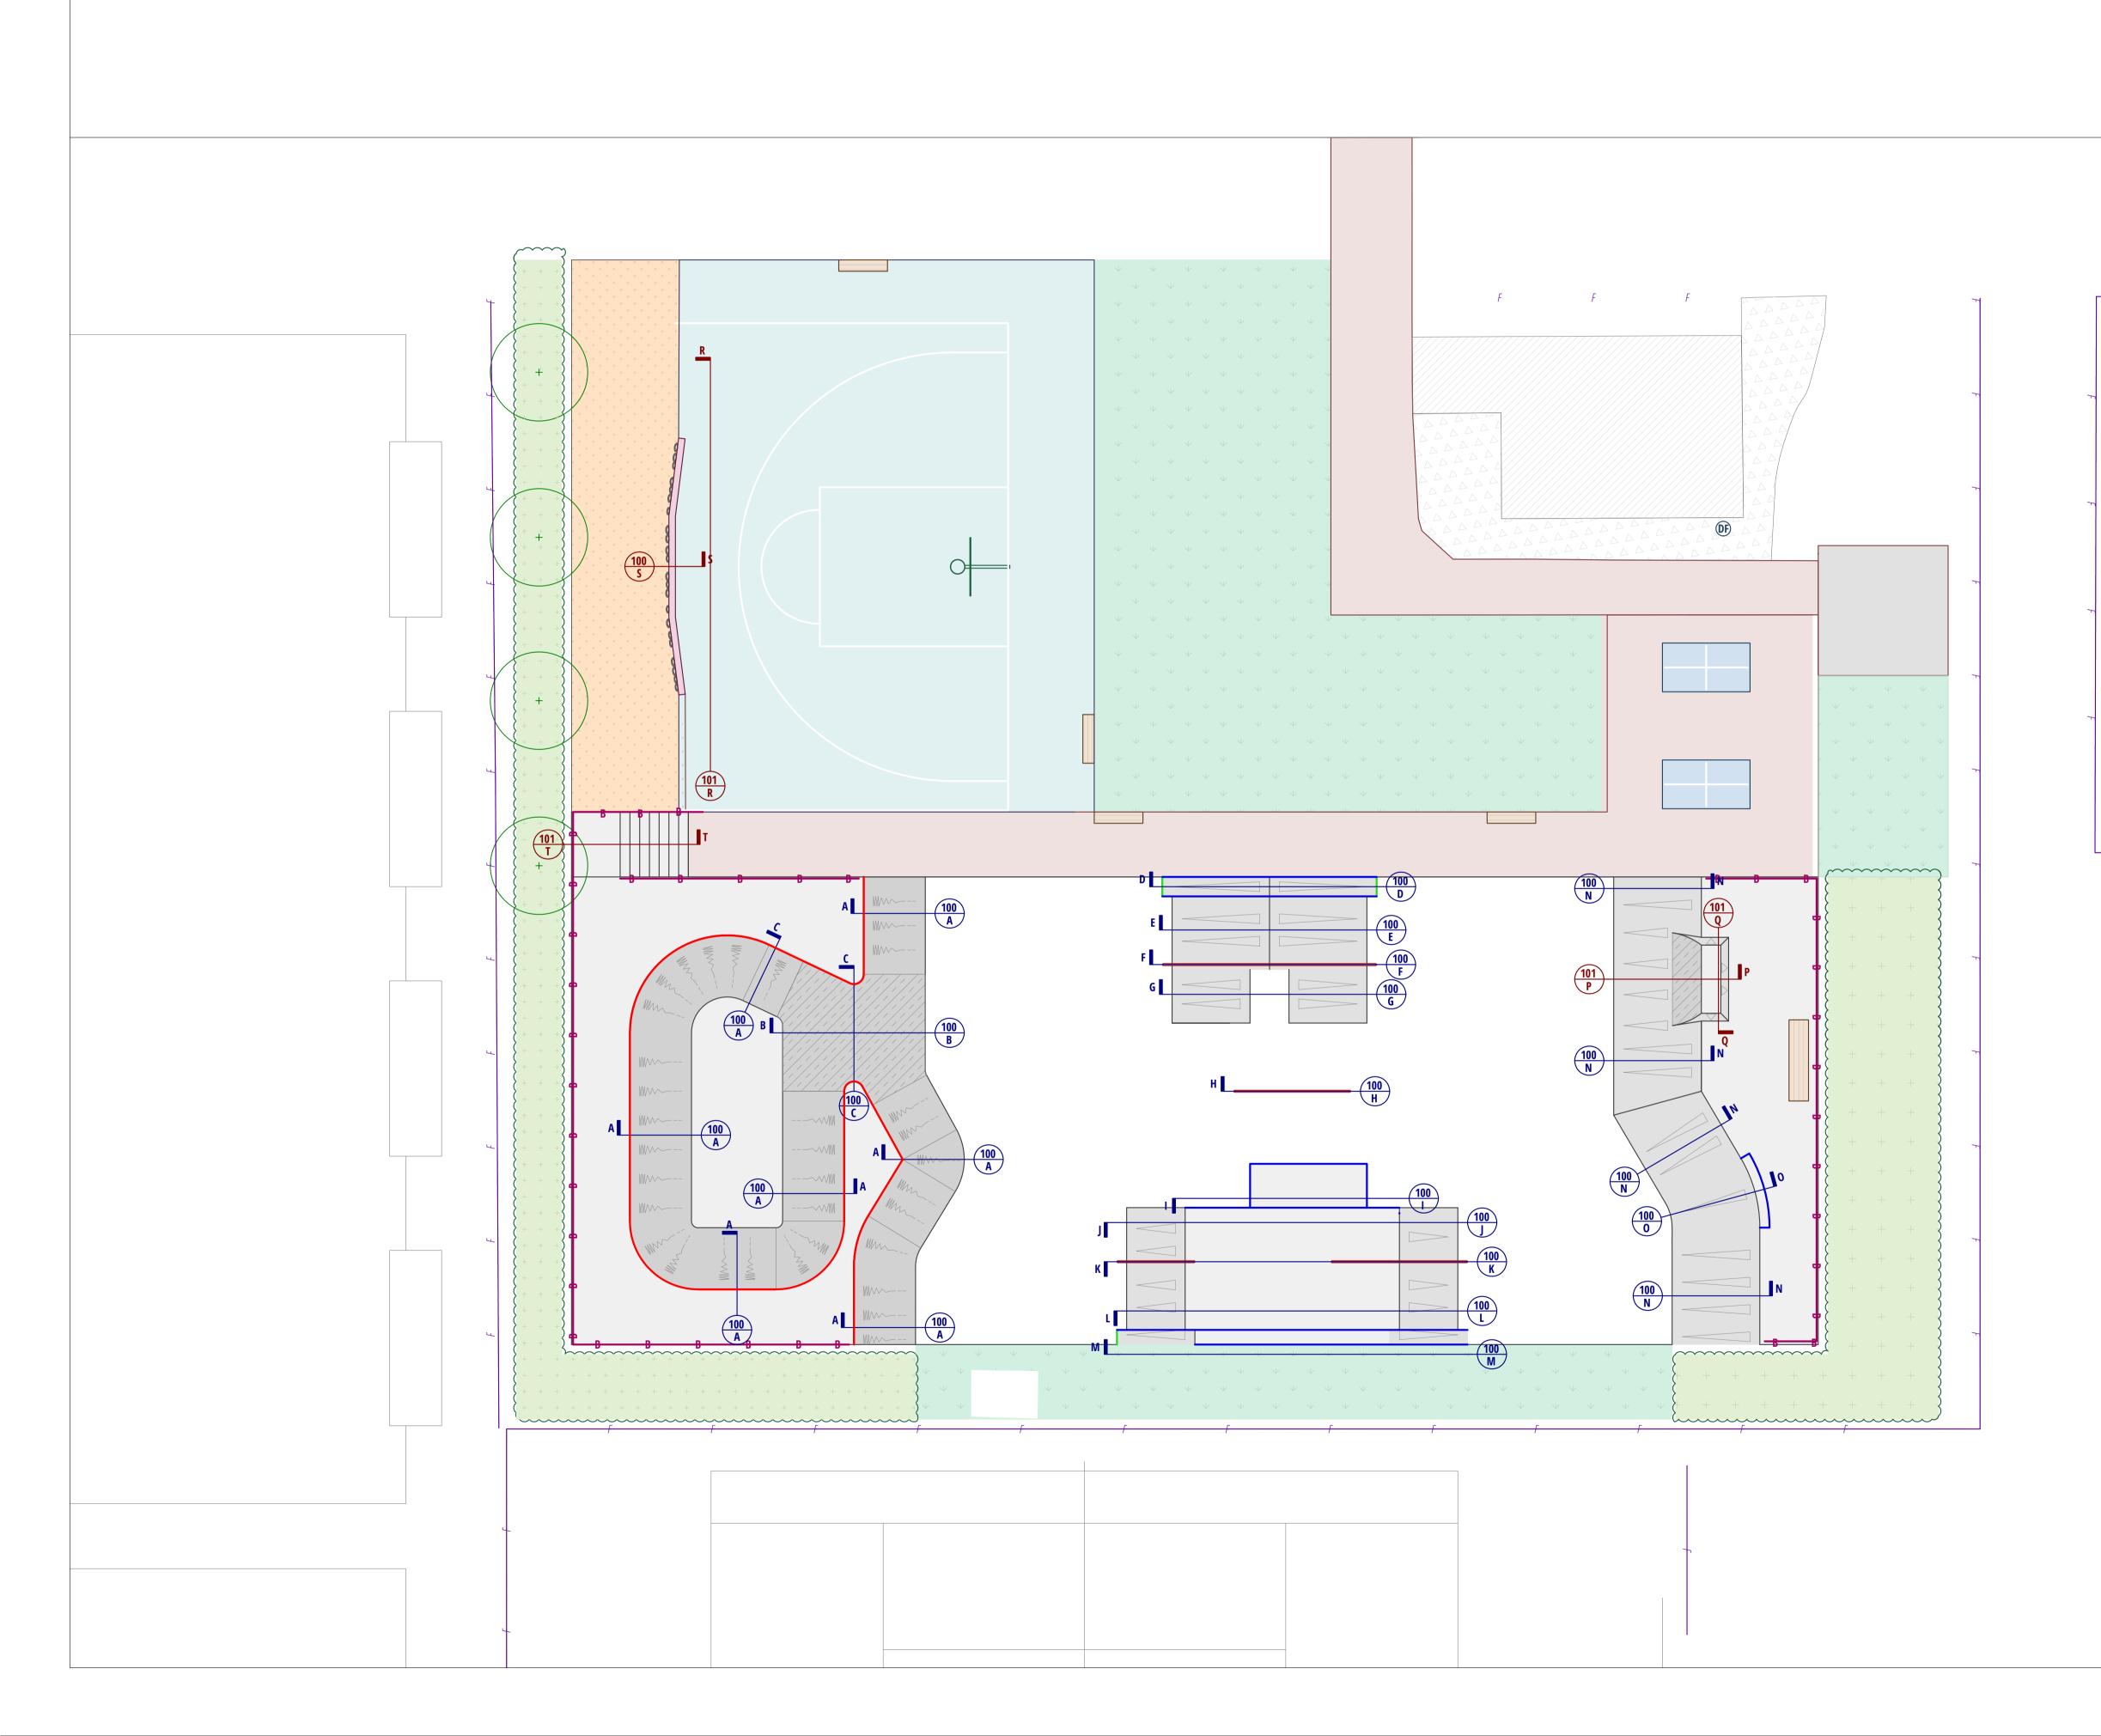

# SAWCUT AND CONSTRUCTION JOINT NOTES:

ALL CONSTRUCTION JOINTS AND SAWCUTS ARE TO BE SETOUT ON SITE PRIOR TO INSTALLATION AT 3000MM INTERVALS, AT ANGLES PROVIDED FOR APPROVAL PRIOR TO INSTALLATION.

#### STEEL REINFORCEMENT & JOINTS NOTES:

CONTRACTOR TO REFER AND REFERENCE STEEL DETAILS WHEN CHECKING THESE DRAWINGS TO CONFIRM POSITIONING OF REINFORCEMENT. CONTACT DESIGNER (PLAYCE PTY LTD) FOR CLARIFICATION IN WRITING PRIOR TO WORKS COMMENCING/CONTINUING.

MARK ALL STEEL REINFORCEMENT LOCATIONS (ON FORM WORK OR SIMILAR) PRIOR TO CONCRETE POUR TO ENSURE ACCURATE POSITIONING OF SAW CUTS AS APPLICABLE.

#### **COPING SETOUT NOTES:**

ALL MEASUREMENTS ARE TAKEN FROM THE CENTERLINE OF COPING (CHS). REFER ALSO DETAILS & SPEC.

ALL EXPOSED STEELWORK SHALL BE HOT DIPPED GALVANISED OR APPROVED EQUIVALENT.

CONTRACTOR TO CHECK ALL DIMENSIONS & CROSS REFERENCE WITH ALL OTHER PLANS AND IF UNCLEAR, CONTACT DESIGNER IN WRITING FOR FORMAL CLARIFICATION PRIOR TO WORKS COMMENCING/CONTINUING.