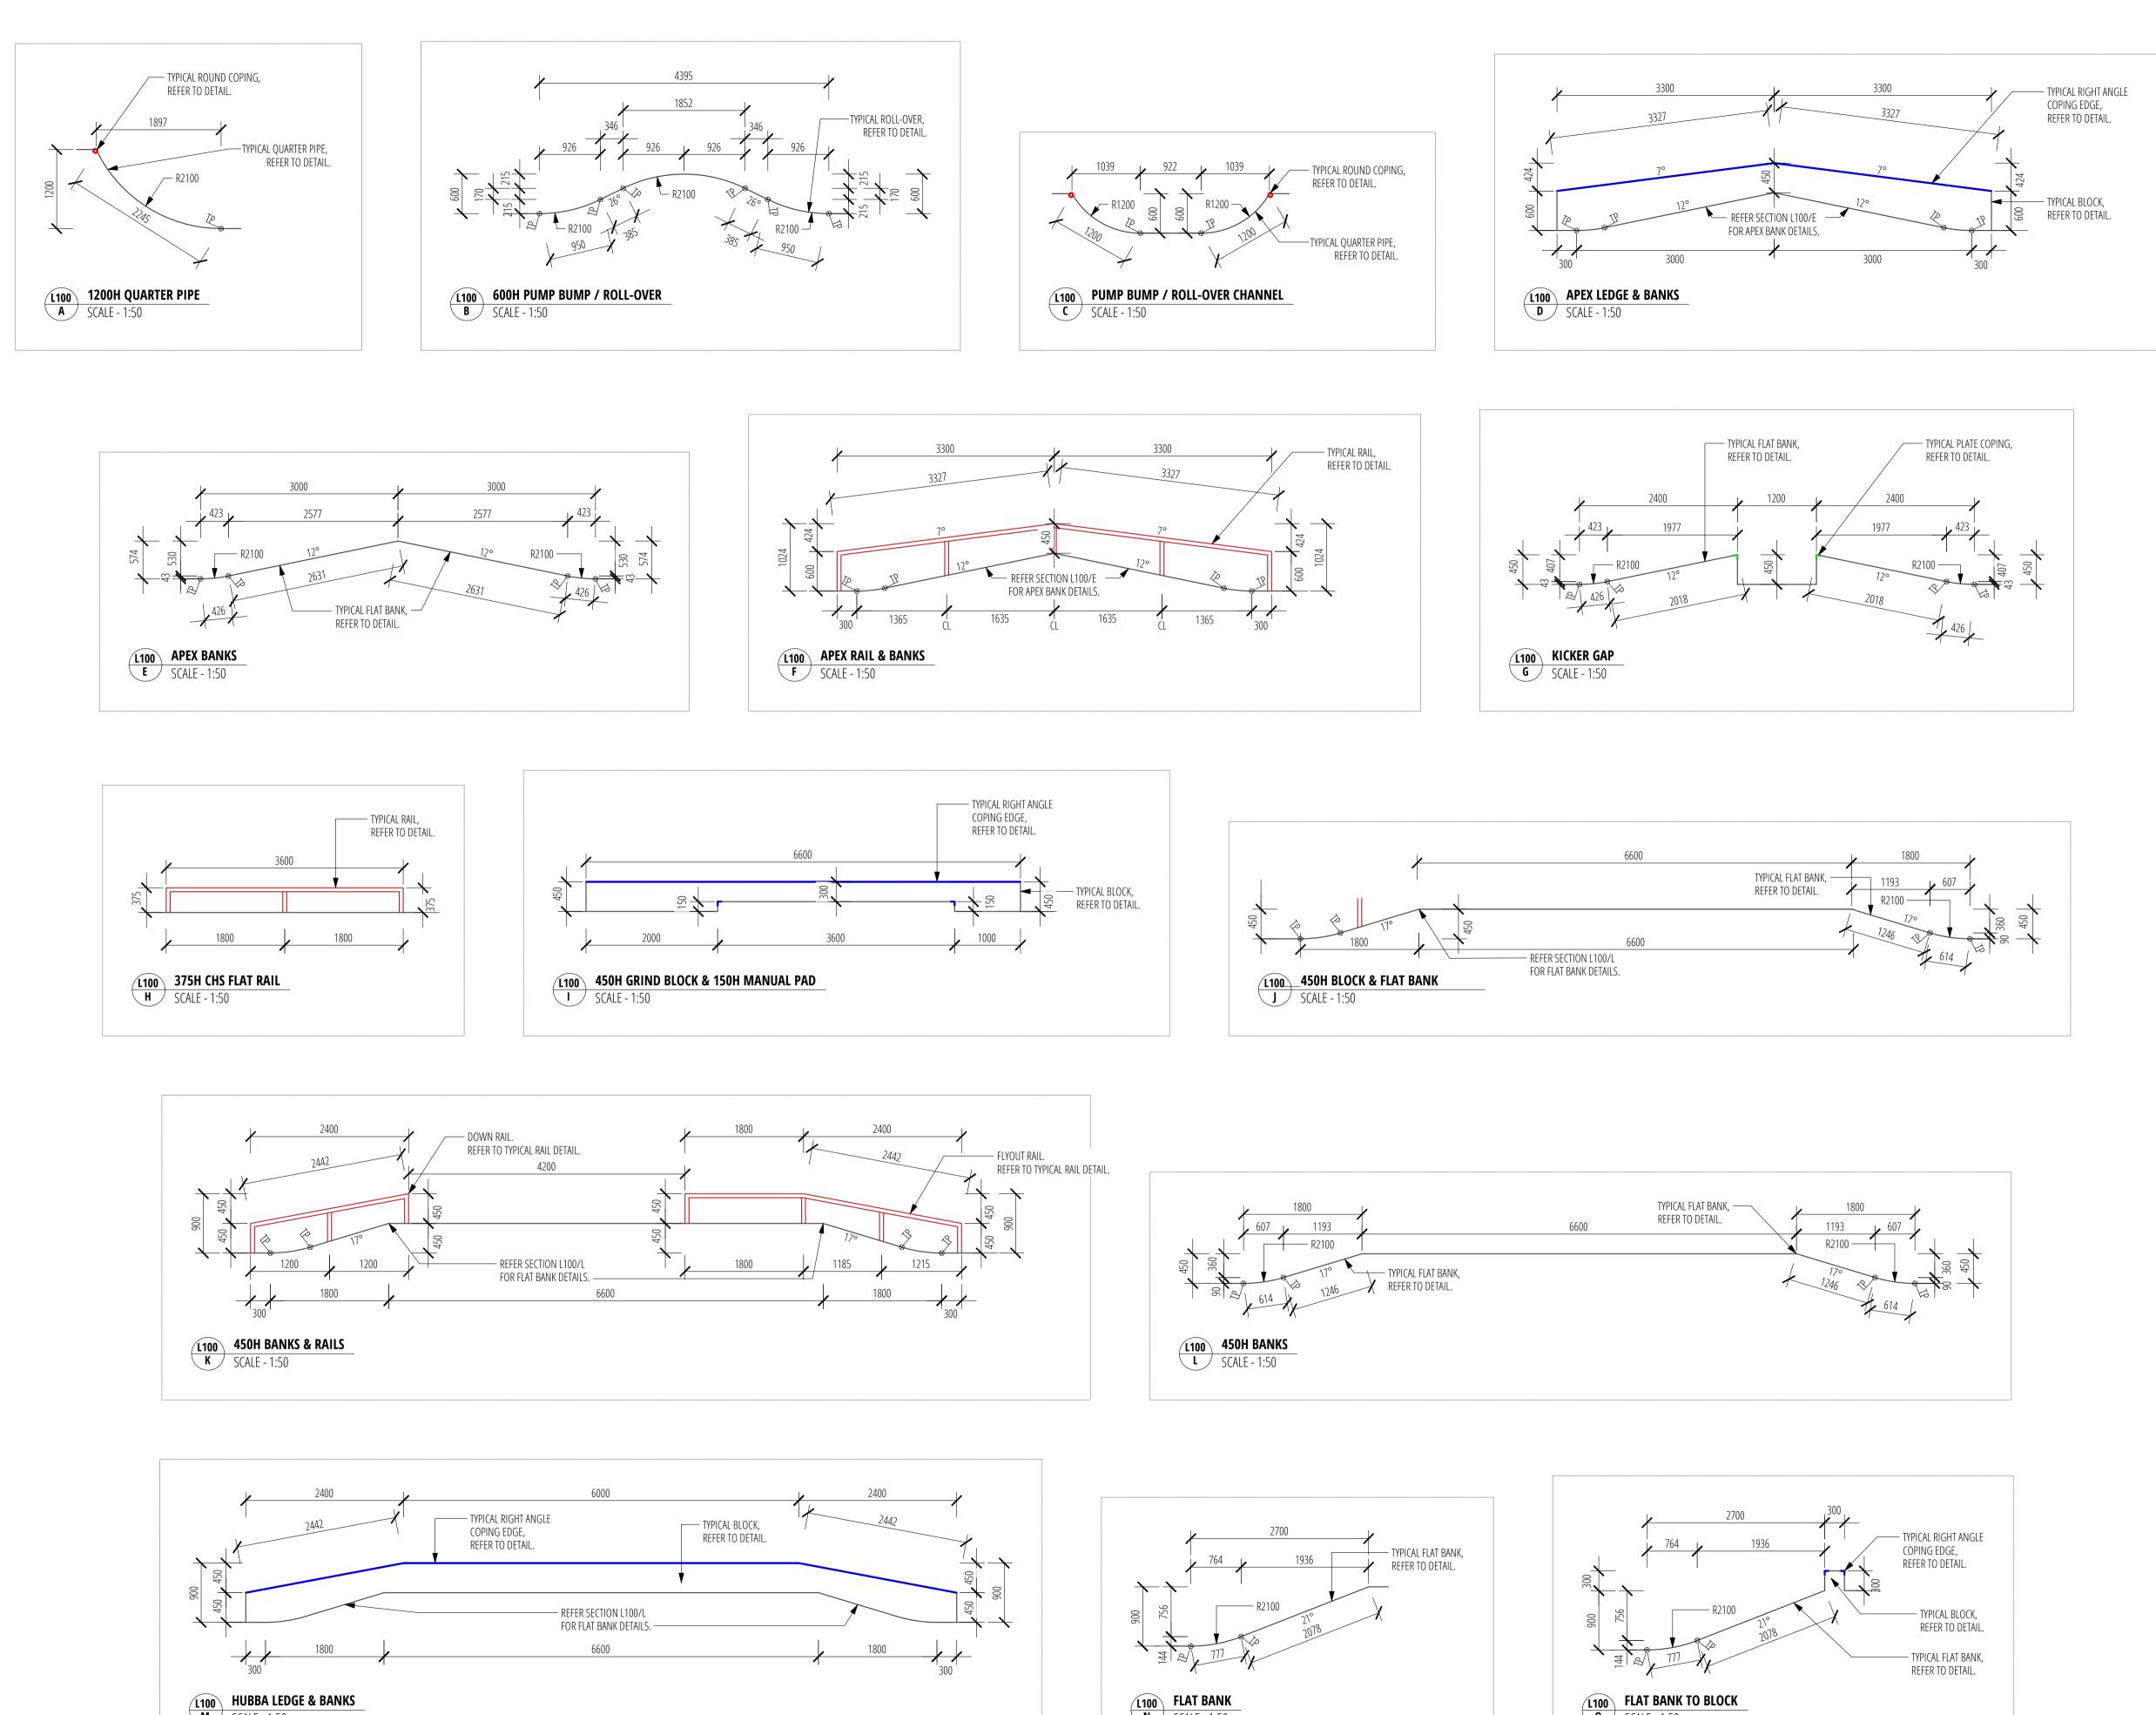

#### **COPING SETOUT NOTES:**

ALL MEASUREMENTS ARE TAKEN FROM THE CENTERLINE OF COPING (CHS). REFER ALSO DETAILS & SPEC.

ALL EXPOSED STEELWORK SHALL BE HOT DIPPED GALVANISED OR APPROVED EQUIVALENT.

CONTRACTOR TO CHECK ALL DIMENSIONS & CROSS REFERENCE WITH ALL OTHER PLANS AND IF UNCLEAR, CONTACT DESIGNER IN WRITING FOR FORMAL CLARIFICATION PRIOR TO WORKS COMMENCING/CONTINUING.

FLAT BANK OBSTACLE SEE SECTIONS FOR HEIGHTS & ANGLES

**TRANSITION OBSTACLE** SEE SECTIONS FOR HEIGHTS & ANGLES

BLEND ZONE CONCRETE TO BLEND SMOOTHLY BETWEEN PROFILES

TOP OF FLAT BANK REFER TO DETAILS & SPECIFICATIONS SKATE TANGENT LINE

- CHANGE OF TANGENCY OR PROFILE, SEE SECTIONS

| -       | FOR TENDER |             |       | JG        | 10 09 2020                      |
|---------|------------|-------------|-------|-----------|---------------------------------|
| REV.    | DESCRIPTIC | ON          |       | INITAL    | DATE                            |
| SCALE   | BAR        |             |       | NOR       | H ARROW                         |
| 0m      | 1m 2m      | 3m          |       | 5m        | $\Delta$                        |
| SCALE 1 | :100 @ A1  |             |       | 1         | $\nabla$                        |
|         |            |             | SUIT  |           | ESTNUT STREET                   |
|         |            | CE          |       |           | ORNE VIC 3121<br>: 03 9429 8000 |
|         |            | <b>VE</b>   | I     |           | es@playce.com                   |
|         |            |             |       |           | ww.playce.com                   |
| CLIEN   | IT         | STRAT       | THBOC | SIE SHIRE | COUNCIL                         |
|         |            |             |       | 109A BIN  | INEY STREET                     |
|         |            |             |       |           | A, VIC, 3666                    |
| -       | CT TITLE   |             | NAG/  | AMBIE A   | CTIVE HUB                       |
| PROJE   | CT ADDRESS | 5           |       | FIL       | SON STREET                      |
|         |            |             |       | NAGAMB    | E, VIC, 3608                    |
| DRAW    | IN TD      | CHECKED     | JG    | SCALE     | 1:100 @ A1                      |
| DATE    | SEPT 2020  | PROJECT No. | 18326 | CLIENT    | REF -                           |
| DRAW    | /ING TITLE |             |       |           | SITE PLAN                       |
| DRAW    | /ING No.   | 18326_L003  |       | REVIS     | ION -                           |
| STATI   | JS         |             |       |           | OR TENDER                       |