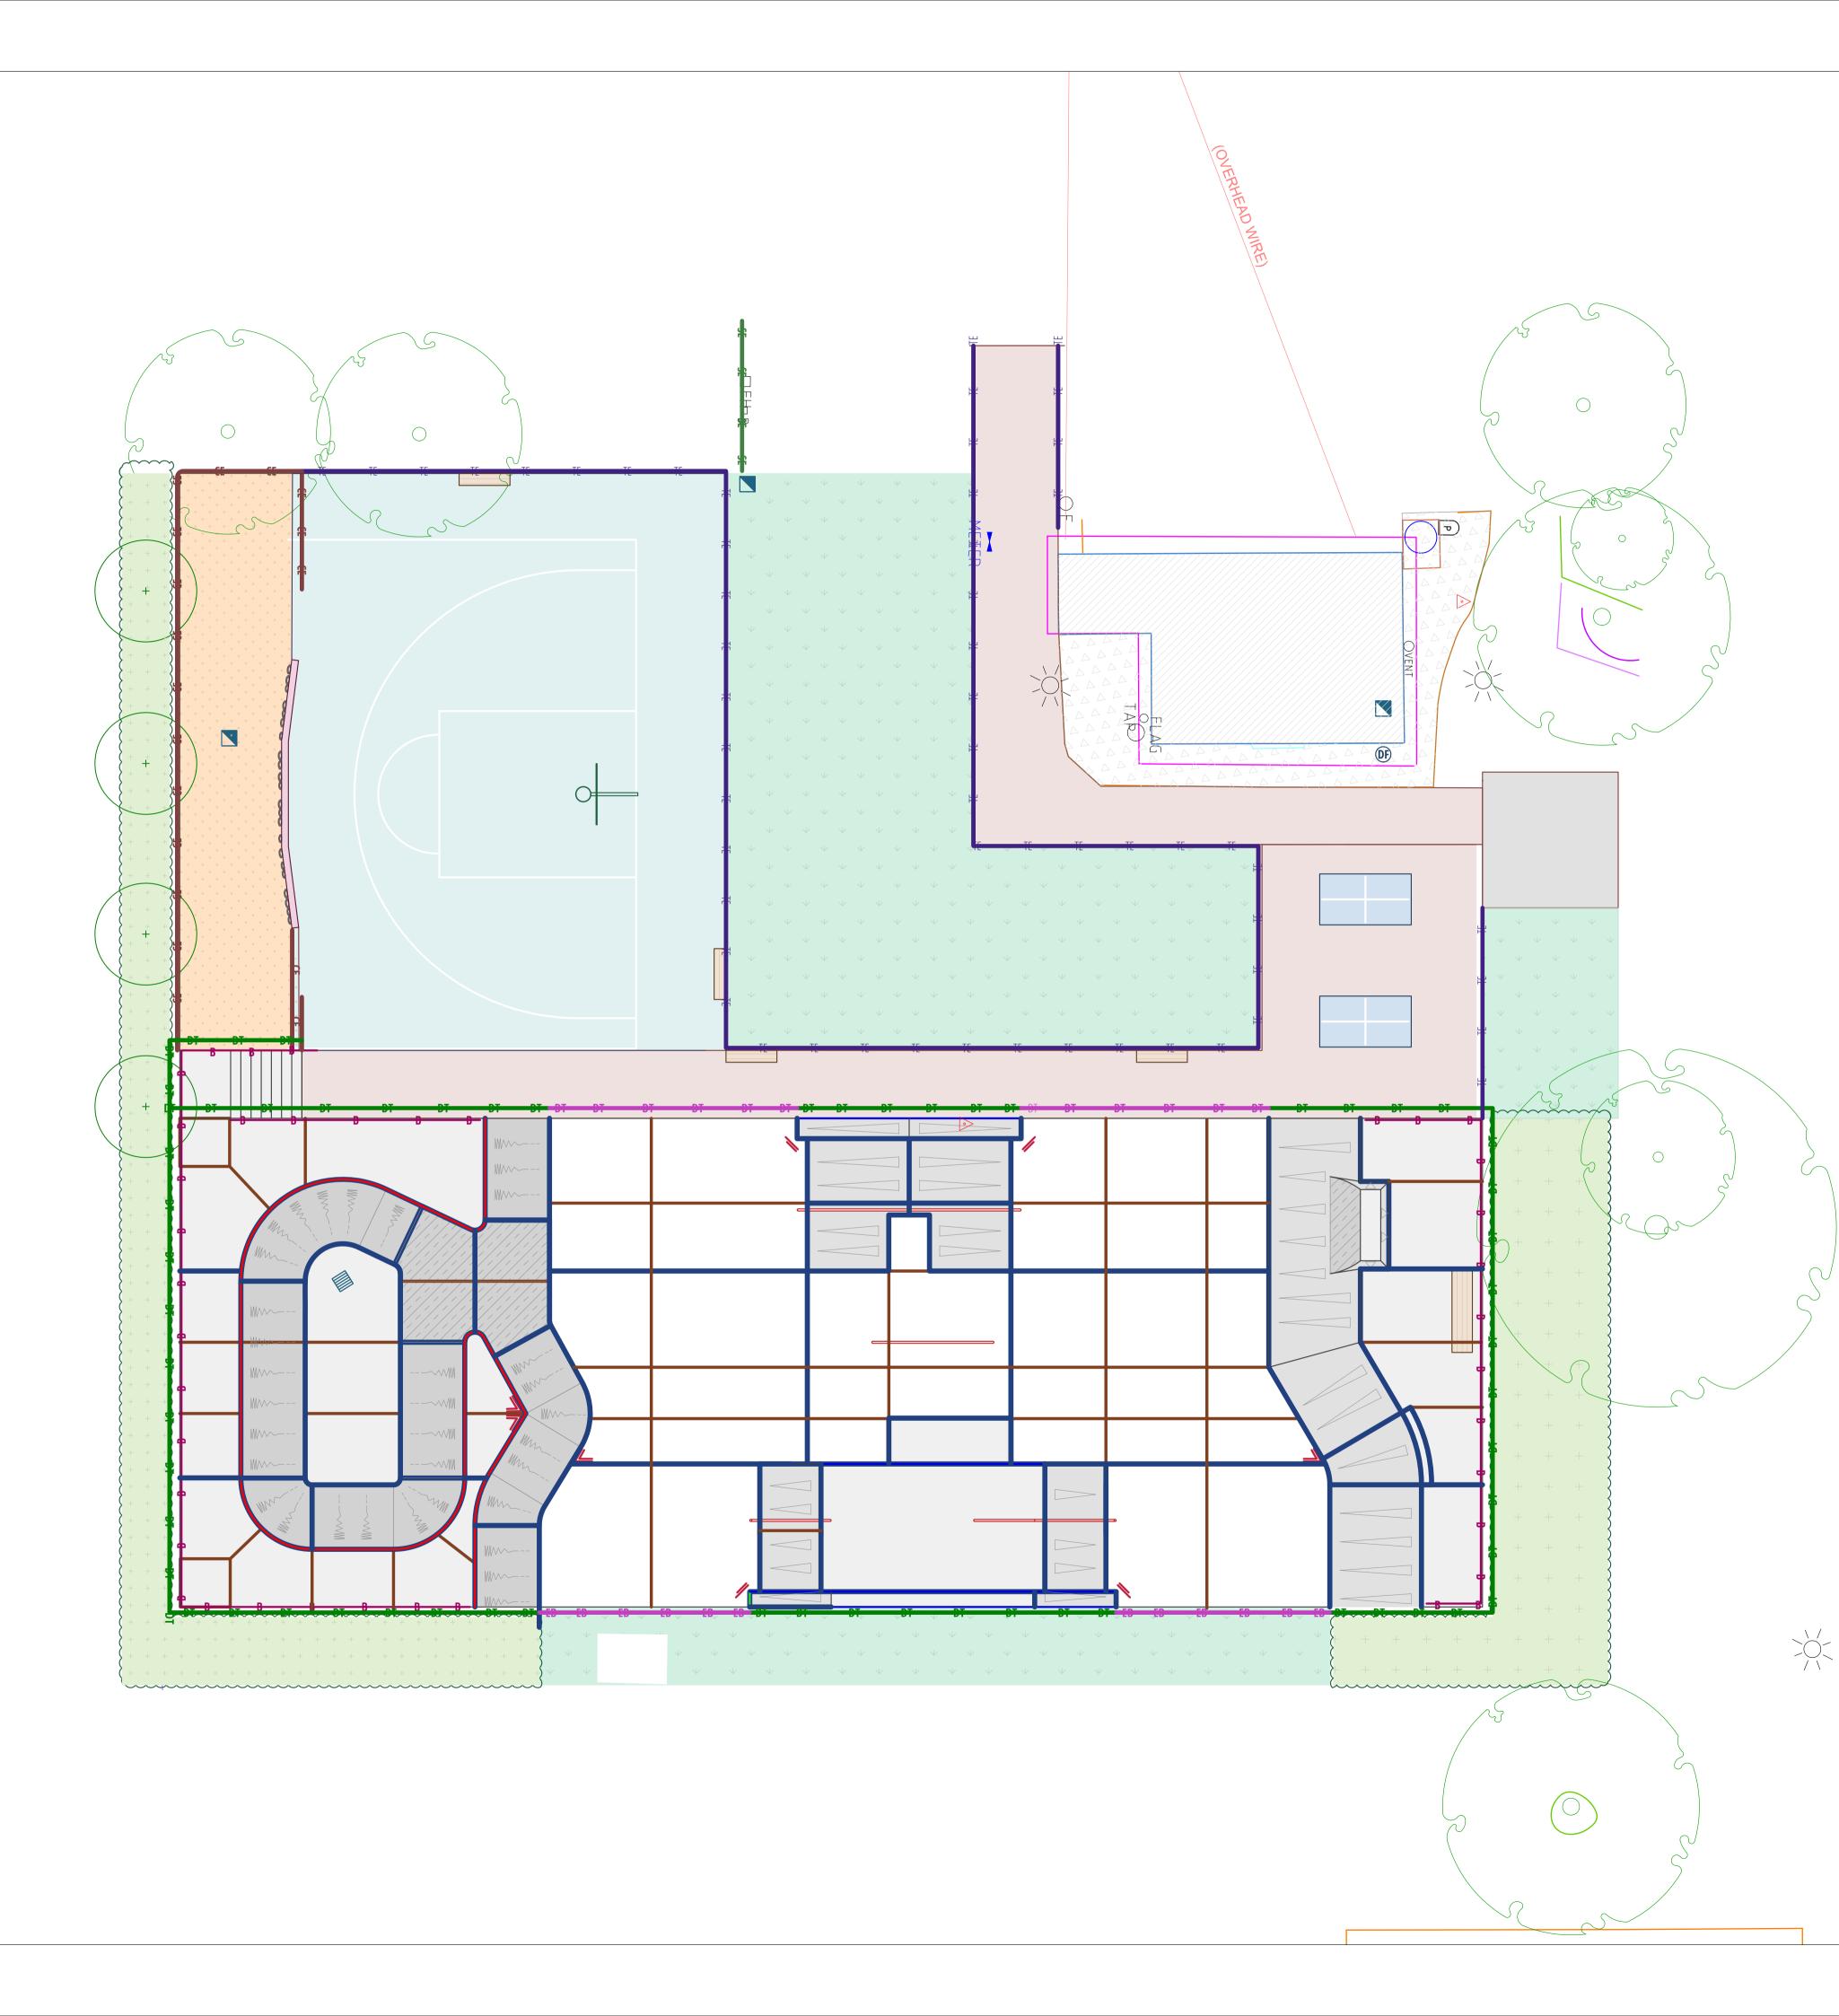

# SAWCUT AND CONSTRUCTION JOINT NOTES:

ALL CONSTRUCTION JOINTS AND SAWCUTS ARE TO BE SETOUT ON SITE PRIOR TO INSTALLATION AT 3000MM INTERVALS, AT ANGLES PROVIDED FOR APPROVAL PRIOR TO INSTALLATION.

#### STEEL REINFORCEMENT & JOINTS NOTES:

CONTRACTOR TO REFER AND REFERENCE STEEL DETAILS WHEN CHECKING THESE DRAWINGS TO CONFIRM POSITIONING OF REINFORCEMENT. CONTACT DESIGNER (PLAYCE PTY LTD) FOR CLARIFICATION IN WRITING PRIOR TO WORKS COMMENCING/CONTINUING.

MARK ALL STEEL REINFORCEMENT LOCATIONS (ON FORM WORK OR SIMILAR) PRIOR TO CONCRETE POUR TO ENSURE ACCURATE POSITIONING OF SAW CUTS AS APPLICABLE.