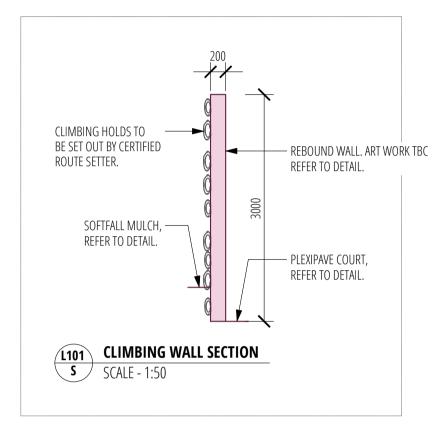

| CHECKED    | JG                                              | SCALE   | 1:50 @ A1                      |  |
| DATE    | SEPT 2020   | PROJECT No | .18326                                          | CLIENT  | REF -                          |  |
| DRAV    | VING TITLE  |            |                                                 |         | SECTIONS 1                     |  |
| DRAV    | VING No.    | 18326_L10  | 0                                               | REVIS   | ION -                          |  |
| STATI   | JS          |            |                                                 |         | OR TENDER                      |  |
|         |             |            |                                                 |         |                                |  |









| THE LOCATIONS OF      | WARNING<br>ARE OF UNDERGROUND SERVICES.<br>UNDERGROUND SERVICES ARE INDICATIVE ONLY.<br>I POSITION SHOULD BE PROVEN ON SITE.                                                                                                                                                                                                                                                                                                                                                                                                                                                                                                                                                                         |
|-----------------------|--------------------------------------------------------------------