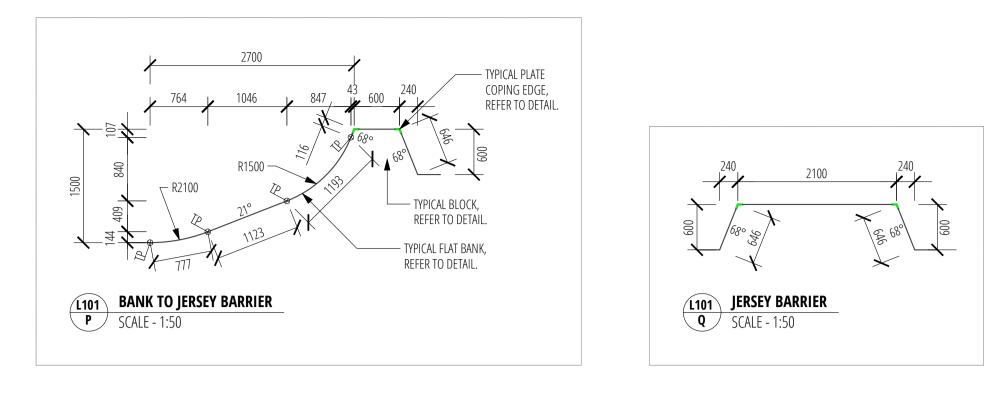

#### **COPING SETOUT NOTES:**

ALL MEASUREMENTS ARE TAKEN FROM THE CENTERLINE OF COPING (CHS). REFER ALSO DETAILS & SPEC.

ALL EXPOSED STEELWORK SHALL BE HOT DIPPED GALVANISED OR APPROVED EQUIVALENT.

CONTRACTOR TO CHECK ALL DIMENSIONS & CROSS REFERENCE WITH ALL OTHER PLANS AND IF UNCLEAR, CONTACT DESIGNER IN WRITING FOR FORMAL CLARIFICATION PRIOR TO WORKS COMMENCING/CONTINUING.