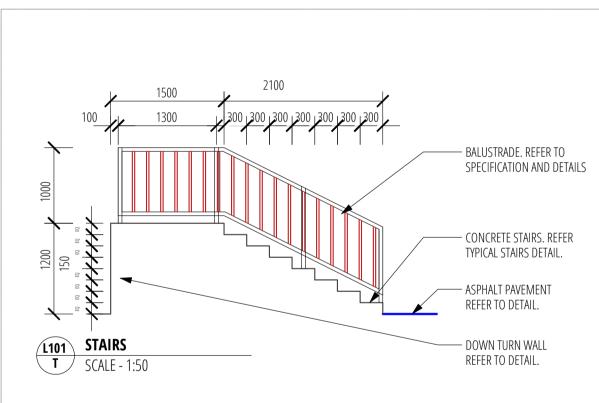

TD       | CHECKED    | JG                                              | SCALE   | 1:50 @ A1                      |  |
| DATE    | SEPT 2020   | PROJECT No | .18326                                          | CLIENT  | REF -                          |  |
| DRAV    | VING TITLE  |            |                                                 |         | SECTIONS 1                     |  |
| DRAV    | VING No.    | 18326_L10  | 0                                               | REVIS   | ION -                          |  |
| STATI   | JS          |            |                                                 |         | OR TENDER                      |  |
|         |             |            |                                                 |         |                                |  |









| THE LOCATIONS OF      | WARNING<br>ARE OF UNDERGROUND SERVICES.<br>UNDERGROUND SERVICES ARE INDICATIVE ONLY.<br>I POSITION SHOULD BE PROVEN ON SITE.                                                                                                                                                                                                                                                                                                                                                                                                                                                                                                                                                                         |
|-----------------------|------------------------------------------------------------------