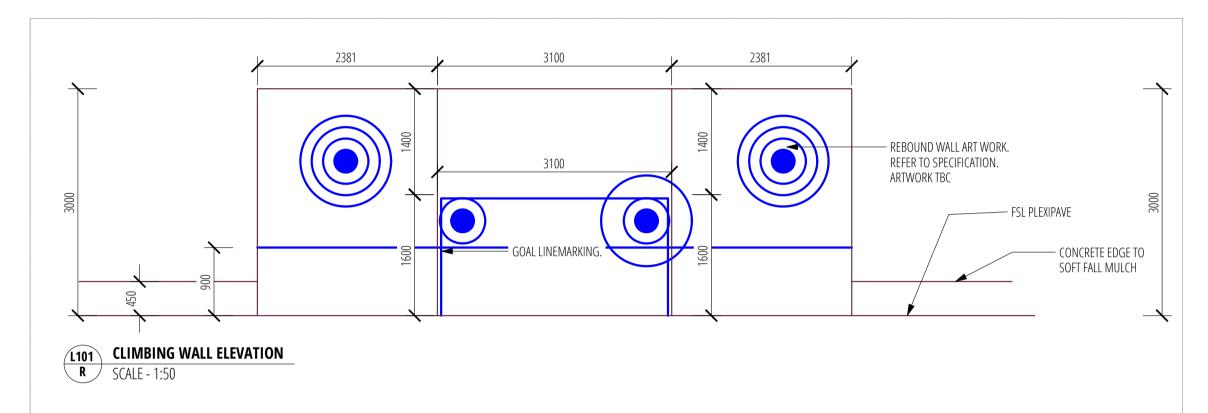

 PROPOSED CLIMBING WALL<br/>REFER TO DETAILS & SPECIFICATIONS

• PROPOSED BALUSTRADE REFER TO DETAILS & SPECIFICATIONS

**PROPOSED DRINK FOUNTAIN** REFER TO DETAILS & SPECIFICATIONS

SKATEPARK LEGEND

ØF

| PROPOSED CONCRETE SKATEPARK |  |
|-----------------------------|--|
|                             |  |