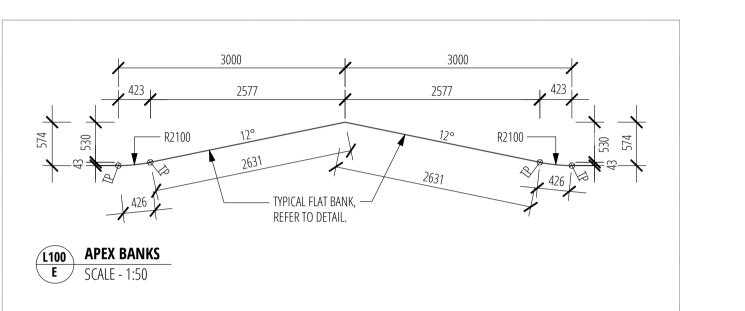

#### **COPING SETOUT NOTES:**

ALL MEASUREMENTS ARE TAKEN FROM THE CENTERLINE OF COPING (CHS). REFER ALSO DETAILS & SPEC.

ALL EXPOSED STEELWORK SHALL BE HOT DIPPED GALVANISED OR APPROVED EQUIVALENT.

CONTRACTOR TO CHECK ALL DIMENSIONS & CROSS REFERENCE WITH ALL OTHER PLANS AND IF UNCLEAR, CONTACT DESIGNER IN WRITING FOR FORMAL CLARIFICATION PRIOR TO WORKS COMMENCING/CONTINUING.

FLAT BANK OBSTACLE SEE SECTIONS FOR HEIGHTS & ANGLES

**TRANSITION OBSTACLE** SEE SECTIONS FOR HEIGHTS & ANGLES

BLEND ZONE CONCRETE TO BLEND SMOOTHLY BETWEEN PROFILES

TOP OF FLAT BANK REFER TO DETAILS & SPECIFICATIONS SKATE TANGENT LINE

- CHANGE OF TANGENCY OR PROFILE, SEE SECTIONS

| -       | FOR TENDER |             |       | JG        | 10 09 2020                      |
|---------|------------|-------------|-------|-----------|---------------------------------|
| REV.    | DESCRIPTIC | ON          |       | INITAL    | DATE                            |
| SCALE   | BAR        |             |       | NOR       | H ARROW                         |
| 0m      | 1m 2m      | 3m          |       | 5m        | $\Delta$                        |
| SCALE 1 | :100 @ A1  |             |       | 1         | $\nabla$                        |
|         |            |             | SUIT  |           | ESTNUT STREET                   |
|         |            | CE          |       |           | ORNE VIC 3121<br>: 03 9429 8000 |
|         |            | <b>VE</b>   | I     |           | es@playce.com                   |
|         |            |             |       |           | ww.playce.com                   |
| CLIEN   | IT         | STRAT       | THBOC | SIE SHIRE | COUNCIL                         |
|         |            |             |       | 109A BIN  | INEY STREET                     |
|         |            |             |       |           | A, VIC, 3666                    |
| -       | CT TITLE   |             | NAG/  | AMBIE A   | CTIVE HUB                       |
| PROJE   | CT ADDRESS | 5           |       | FIL       | SON STREET                      |
|         |            |             |       | NAGAMB    | E, VIC, 3608                    |
| DRAW    | IN TD      | CHECKED     | JG    | SCALE     | 1:100 @ A1                      |
| DATE    | SEPT 2020  | PROJECT No. | 18326 | CLIENT    | REF -                           |
| DRAW    | /ING TITLE |             |       |           | SITE PLAN                       |
| DRAW    | /ING No.   | 18326_L003  |       | REVIS     | ION -                           |
| STATI   | JS         |             |       |           | OR TENDER                       |