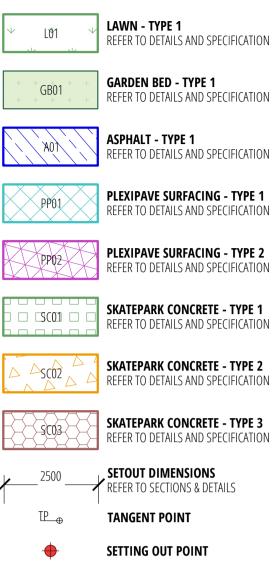

#### SKATEPARK LEGEND (CONTINUED)

| <br>TYPICAL ROUND COPING<br>REFER TO DETAILS & SPECIFICATIONS           |
|-------------------------------------------------------------------------|
| <br><b>TYPICAL SQUARE COPING</b><br>REFER TO DETAILS & SPECIFICATIONS   |
| <br><b>TYPICAL ANGLED COPING</b><br>REFER TO DETAILS & SPECIFICATIONS   |
| <br><b>SKATE RAIL</b><br>REFER TO SECTIONS,<br>DETAILS & SPECIFICATIONS |

#### SERVICES LEGEND

PIT WITH CUSTOM SKATEPARK LID REFER TO DETAILS & SPECIFICATIONS

#### DRAWING LEGEND

EXTENT OF WORKS LINE

#### VEGETATION LEGEND

REFER TO DETAILS & SPECIFICATIONS

PROPOSED LAWN REFER TO DETAILS & SPECIFICATIONS

PROPOSED TREE REFER TO DETAILS & SPECIFICATIONS

#### HARDWORKS LEGEND

**PROPOSED ASPHALT SLAB** REFER TO DETAILS & SPECIFICATIONS

**PROPOSED PLEXIPAVE** REFER TO DETAILS & SPECIFICATIONS

REFER TO DETAILS & SPECIFICATIONS

PROPOSED SOFTFALL SAND

#### FURNITURE LEGEND

 PROPOSED BENCH SEAT<br/>REFER TO DETAILS & SPECIFICATIONS

 PROPOSED TABLE TENNIS<br/>REFER TO DETAILS & SPECIFICATIONS

 PROPOSED BASKETBALL POST<br/>REFER TO DETAILS & SPECIFICATIONS

 PROPOSED CLIMBING WALL<br/>REFER TO DETAILS & SPECIFICATIONS

• PROPOSED BALUSTRADE REFER TO DETAILS & SPECIFICATIONS

**PROPOSED DRINK FOUNTAIN** REFER TO DETAILS & SPECIFICATIONS

SKATEPARK LEGEND

ØF

| PROPOSED CONCRETE SKATEPARK |  |
|-----------------------------|--|
|                             |  |

#### DRAWING LEGEND

SETTING OUT POINT SITE REFERENCE POINT TANGENT POINT