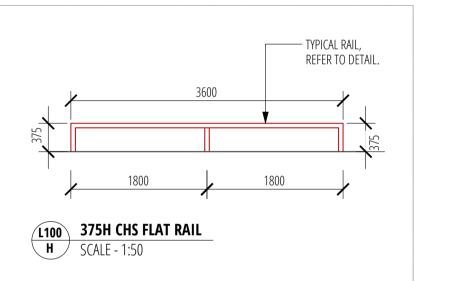

#### **COPING SETOUT NOTES:**

ALL MEASUREMENTS ARE TAKEN FROM THE CENTERLINE OF COPING (CHS). REFER ALSO DETAILS & SPEC.

ALL EXPOSED STEELWORK SHALL BE HOT DIPPED GALVANISED OR APPROVED EQUIVALENT.

CONTRACTOR TO CHECK ALL DIMENSIONS & CROSS REFERENCE WITH ALL OTHER PLANS AND IF UNCLEAR, CONTACT DESIGNER IN WRITING FOR FORMAL CLARIFICATION PRIOR TO WORKS COMMENCING/CONTINUING.

#### SETOUT NOTES:

CONTRACTOR TO CHECK ALL DIMENSIONS AS SHOWN. ANY DISCREPANCIES OR LACK OF CLARITY SHALL BE INDICATED BY CONTRACTOR TO SUPERINTENDENT FOR APPROVAL IN WRITING PRIOR TO WORKS COMMENCING/CONTINUING.

SETOUT, LEVELS AND GRADING PLANS TO BE READ IN CONJUNCTION SO IF THERE ARE ANY DISCREPANCIES OR LACK OF CLARITY, THE CONTRACTOR MUST CONTACT THE DESIGNER FOR WRITTEN CLARITY AND DIRECTION IN WRITING PRIOR TO WORKS COMMENCING/CONTINUING.

CONTRACTOR TO CROSS REFERENCE DIMENSION PLANS WITH SECTIONS AND SITE PLAN.

CONTRACTOR TO SETOUT ALL ELEMENTS AS SHOWN ON THE DRAWINGS. ALL ITEMS SHALL BE MARKED ON SITE FOR APPROVAL BY SUPERINTENDENT PRIOR TO WORKS COMMENCING.