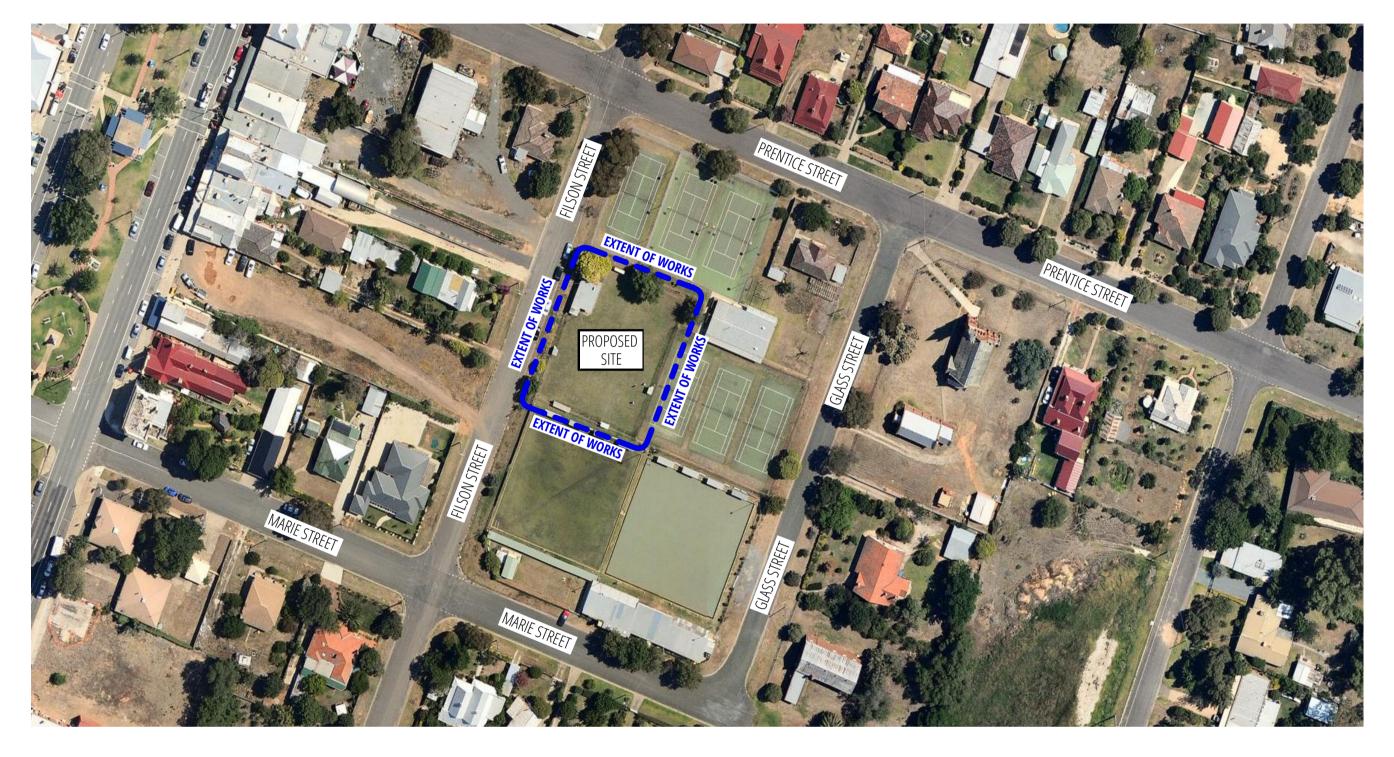

# **NAGAMBIE, VIC, 3608**



# **DRAWING INDEX**

| DRAWING NUMBER | DRAWING TITLE                     |
|----------------|-----------------------------------|
| 18326_L000     | TITLE PAGE, DRAWING INDEX & NOTES |
| 18326_L001     | EXISTING CONDITIONS PLAN          |
| 18326_L002     | DEMOLITION PLAN                   |
| 18326_L003     | SITE PLAN                         |
| 18326_L004     | DRAINAGE PLAN                     |
| 18326_L005     | SITE SETOUT PLAN                  |
| 18326_L006     | SETOUT PLAN                       |
| 18326_L007     | LEVELS & GRADING PLAN             |
| 18326_L008     | STEELWORK PLAN                    |
| 18326_L009     | SECTION KEY PLAN                  |
| 18326_L010     | JOINTS & SAWCUT PLAN              |
| 18326_L011     | SURFACES PLAN                     |
| 18326