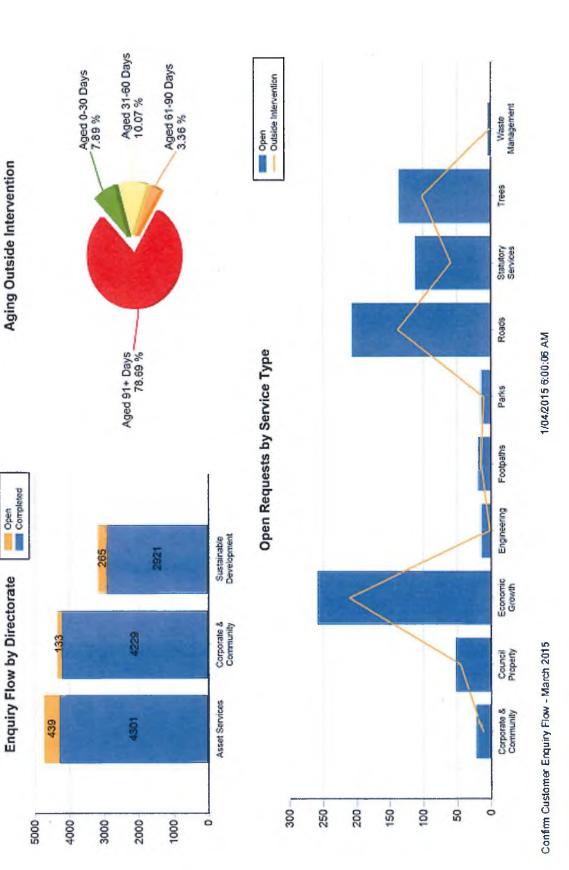

#### 6.6 Key Strategic Indicators

Audit Committee members were provided with details of February 2015 outstanding Confirm Enquiries and Job Intervention Analysis, and Excess Annual Leave reports for their information.