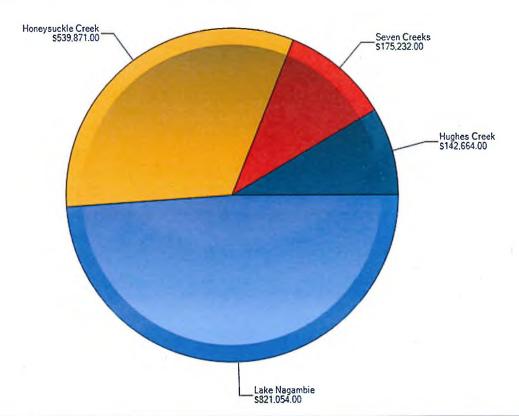

CBA

NAB

GMCU

1,900,000

2,400,000

1,900,000

8,200,000

23%

29%

23% 100%

# STRATHBOGIE SHIRE COUNCIL

| STRATHDOGE SHIRE COONCIL                                                                                  | Current Budget |               |
|-----------------------------------------------------------------------------------------------------------|----------------|---------------|
| Cash Flow Statement                                                                                       | Total 14/15    | Mar-15        |
| for 9 Months ended March 2015                                                                             | Inflows        | Inflows       |
| for 9 Months ended March 2013                                                                             | (Outflows)     | (Outflows)    |
|                                                                                                           | (outnows)      | (Outilows)    |
| Cash flows from operating activities                                                                      |                |               |
| Rates and charges                                                                                         | 16,171,000     | 12,651,492    |
| Statutory fees and fines                                                                                  | 270,100        | 189,566       |
| User fees                                                                                                 | 1,103,100      | 1,058,079     |
| Contributions                                                                                             | 58,500         | 132,182       |
| Grants                                                                                                    | 11,289,613     | 7,851,437     |
| Interest                                                                                                  | 200,000        | 217,810       |
| Other receipts                                                                                            | 396,000        | 318,432       |
| Net GST refund/overpayment                                                                                | 0              | 1,186,121     |
| Payments to suppliers                                                                                     | (11,944,400)   | (11,791,732)  |
| Payments to suppliers<br>Payments to employees (including redundancies)                                   | (10,404,943)   | (6,742,412)   |
|                                                                                                           | (193,300)      | (134,494)     |
| Other payments                                                                                            | 6,945,670      | 4,936,481     |
| Total cash outflows from operating activities                                                             | 0,040,070      | 4,530,461     |
| Cash flows from investing activities                                                                      |                |               |
| Payments for property, plant and equipment, infrastructure                                                | (9,190,015)    | (3,504,194)   |
| Payments for landfill rehabilitation                                                                      | (5,150,015)    | (0,004)404)   |
|                                                                                                           | 567,000        | 228,459       |
| Proceeds sales of property, plant and equip, infrastructure                                               | (8,623,015)    | (3,275,735)   |
| Net cash used in investing activities                                                                     | (0,025,013)    | (3,273,733)   |
| Cash flows from financing activities                                                                      |                |               |
| Finance costs                                                                                             | (160,500)      | (114,518)     |
| Trust funds and deposits                                                                                  | (100,500)      | 103,657       |
|                                                                                                           | 0<br>0         | 103,037       |
| Proceeds from interest bearing loans and borrowings                                                       | (625,836)      | (474,660)     |
| Repayment of interest bearing loans and borrowings<br>Net cash provided by (used in) financing activities | (786,336)      | (485,521)     |
|                                                                                                           | [700,000]      | (403,321)     |
| Net cash provided by (used in) financing activities                                                       |                |               |
| Net increase (decrease) in cash and cash equivalents                                                      | (2,463,681)    | 1,175,225     |
| Her mercase (decrease) in cash and cosh eddiadeurs                                                        | 12,00001       | ليشتقرف فشريد |
| Cash and cash equivalents brought forward                                                                 | 9,154,431      | 9,154,431     |
| Cash and cash equivalents at end of year/month                                                            | 6,690,750      | 10,329,656    |
|                                                                                                           |                |               |
| Strathbogie Shire Council 2014/2015                                                                       |                |               |
| Account Details - Investments                                                                             |                |               |
| End of Month March 2015 Balance Sheet Reports                                                             |                |               |
| Investments                                                                                               | %              | YTD           |
| Split by Bank                                                                                             | Hold           | Actual        |
| ANZ                                                                                                       | 24%            | 2,000,000     |
|                                                                                                           |                |               |