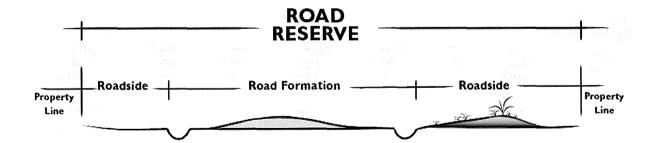

### 1. Road Reserves (too narrow)

Simply put, the road reserve is that strip of land set aside for the passage of traffic along a route. The physical road formation is contained within the legal road reserve and is controlled by a local council or other authority, such as VicRoads.

A Road Reserve is as defined within the section 3(1) of the Road Management Act 2004: -,

"road reserve" means all of the area of land that is within the boundaries of a road; "roadside" means any land that is within the boundaries of a road (other than the shoulders of the road) which is not a roadway or a pathway and includes the land on which any vehicle crossing or pathway which connects from a roadway or pathway on a road to other land has been constructed;

### Example

Any nature strip, forest, bushland, grassland or landscaped area within the road reserve would be roadside.

The land making up the road reserve itself is held in the ownership of the Crown (State of Victoria), represented by the Department of Environment, Land, Water and Planning (DELWP). The Road Management Act 2004 places most roads under the control of the co-ordinating road authority and Section 107 of the Road Management Act 2004 confirms that the co-ordinating road authority is not obliged to inspect and/or maintain roadside vegetation. The legislation states: -

Road reserve were given a standard width of 100 links (20.115 metres), although in some areas of the state, road reserve widths were often up to 300 links (60.35 metres).

The road reserve is made up of a number of different elements that form the overall cross section. These elements include the following items: verge, nature strip (may include service trenches), footpaths and carriageways (split in to various lane configurations and might include a flush/solid median).

The road reserve width is the combined width of all the different elements and can often include additional unused width for future capacity upgrades.

Usable width of the road reserve is dependent upon topographical constraints and native vegetation.