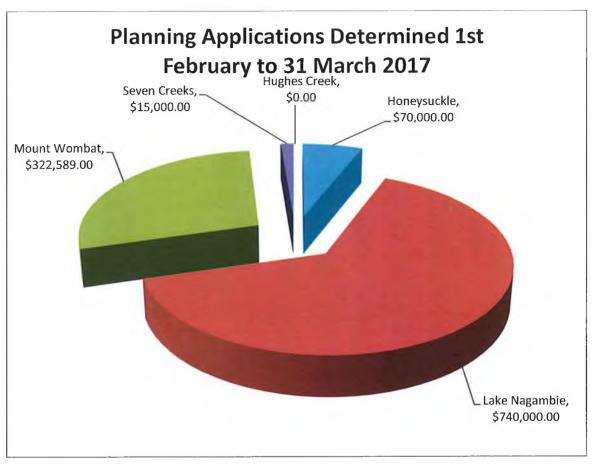

00<br>\$4,474.00<br>\$5,000.00<br>\$30,900.00 | \$322,589.00   |
| Seven Creeks                                                                 | Euroa                                                                  | \$15,000.00<br><b>Total</b>                                            | \$15,000.00    |
| Hughes Creek                                                                 | None                                                                   | \$0.00<br><b>Total</b>                                                 | \$0.00         |
|                                                                              |                                                                        | TOTAL VALUE                                                            | \$1,147,589.00 |









### 1/04/2017 6:00:04 AM

### CONFIRM CUSTOMER ENQUIRY FLOW - REPORT FOR MARCH 2017

## Confirm Customer Enquiry Flow

|