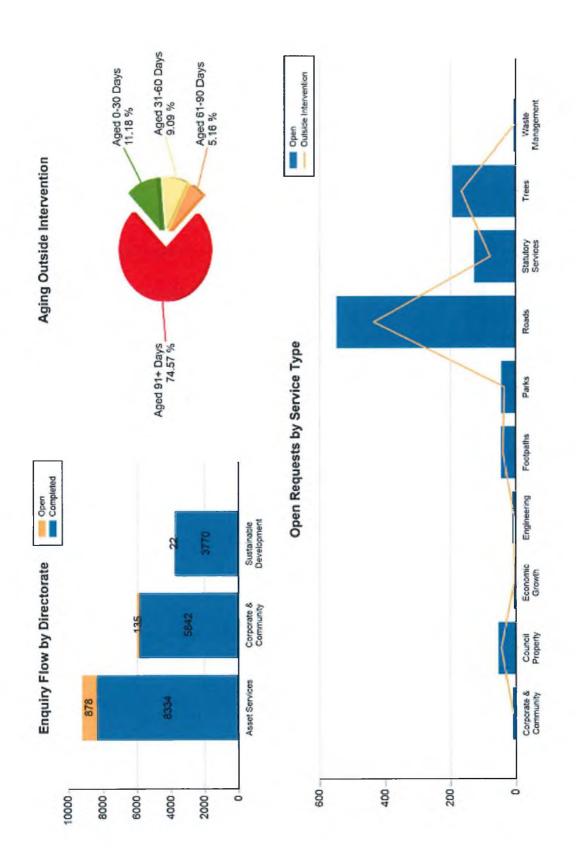

|                            | _         |                                         | _        |



Confirm Customer Enguiny Flow - March 2017

20

Page 1 of 2



Confirm Customer Enquiry Flow - March 2017



Page 2 of 2

W.

### ACTIONING OF COUNCIL REPORTS RESOLUTIONS COUNCIL MEETING – 31 MARCH 2017





### OUTSTANDING ACTIONS OF COUNCIL RESOLUTIONS TO 31 MARCH 2017

This Report is to advise the Executive Management Team, Councillors and the community of the status of previous Council resolutions which are in progress but are yet to be finalised.

| Council<br>Meeting Date | Item No. Description & Recommendation | Action to Date             |
|-------------------------|---------------------------------------|----------------------------|
| There are no rep        | ort resolutions with outstanding a    | ctions yet to be finalised |

### REVIEW OF EXISTING COUNCIL POLICIES AND ADOPTION OF NEW POLICIES

| Period of<br>Review | Policy Name | Review of<br>Policy / New<br>Policy | Outcome |
|-