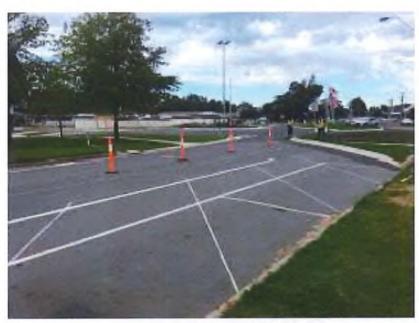

Further, at this third working group meeting, Council arranged for a practical field test of the 45-degree angled parking arrangement within the existing carriageway. This practical test was instigated with a view to demonstrating the proposed conditions in a visual and operational sense. Photos of this practical test are attached in Appendix B of this letter report, noting that the field test was successful and demonstrated satisfactory accessibility given the spatial constraints.