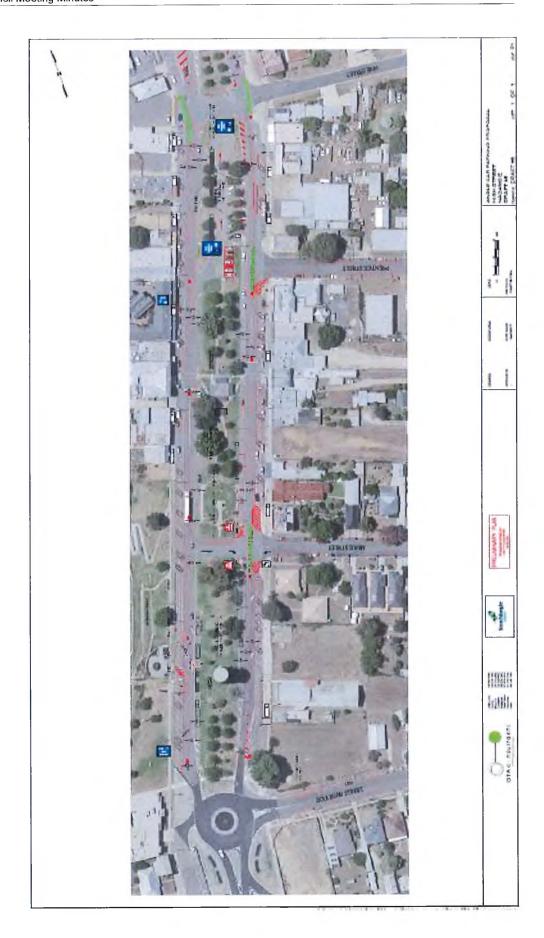

### Findings and Recommendations

In preparation for the third and final working group meeting, GTA undertook an amendment to Council's Draft #5 layout for High Street, as well as the preparation of a summary table outlining the community consultation process, which sought to group the community's comments and feedback into common points, as the 50 written submissions did contain some shared views. The summary table, together with the amended layout plan, titled as Draft #6, are presented within Appendix A of this letter report. The plan and table set out, in full detail and explanation, the recommended alterations to Council's Draft #5 arrangement.

Further, at this third working group meeting, Council arranged for a practical field test of the 45-degree angled parking arrangement within the existing carriageway. This practical test was instigated with a view to demonstrating the proposed conditions in a visual and operational sense. Photos of this practical test are attached in Appendix B of this letter report, noting that the field test was successful and demonstrated satisfactory accessibility given the spatial constraints.

The following sets out a broad summary of the key recommended alterations to Council's Draft #5 arrangement, with the attached table providing more detailed elaboration and the Draft #6 plan illustrating the specific changes:

- i Widening of the 45-degree angle spaces from 2.6m to 2.8m, as such improving accessibility around parked vehicles and improving sight lines when reversing.
- ii Provide a linemarked short term set down / pick up area for buses in the manoeuvring space and abutting bike lane adjacent to Jacobsons Outlook. Boarding and alighting passengers can use the shared space between the disabled car parking spaces to access the Outlook. Buses cannot park in this area and will be required to park in other dedicated spaces being provided for long vehicles.
- iii Alter the median opening opposite Marie Street to one-way from west to east and restrict its use to buses only (desirably). Kerbside set down / pick up for passengers on a bus can be provided on the northern kerb of this opening, in front of the memorial.
- iv The existing right turn deceleration lane into the above median opening can be closed and used for additional on street car parking spaces. Approximately seven (7) parallel parking spaces can be provided in this former deceleration lane.
- V/Line bus stops to be removed from High Street and relocated to the Nagambie Railway Station. V/Line considered the options for stop locations and has decided to relocate to the station, where they will also be undertaking improvement works i.e. new pavement and surfacing for oar parking and pedestrian areas adjacent these relocated stops.
- vi Conversion of the existing V/Line bus stop near the Nagambie Lakes Waterfront Hotel to on-street parking. This should result in two (2) additional parallel car parking spaces.
- vii Introduction of short term parking restrictions in some of kerbside parking areas on the Farmers Market days in order to enable unloading / loading of market goods in the

morning and afternoon periods. At all other times throughout the day of the market, restriction on use of these spaces would not apply. The number of areas subject to these restrictions would need to be carefully determined.

- wiii Removal of the islands to house bins and trees in the centre of the median car parking toward the north end of High Street, as well as other landscaped islands in this area (and pruning of trees) in order to improve usage of this area by cars, cars and parawans and buses. This will also result in approximately two [2] additional car parking spaces.
- ix Provide two (2) DDA compliant disabled car parking spaces in the centre of the median parking area to the north of High Street for use by those visiting the proposed new disabled toilet block and change rooms.

There are several other recommendations made for Council to consider, both of which can be undertaken at a later date, as funding and need become available:

- i Extension of formal bicycle facilities through to the St Josephs School.
- Undertaking of a parking supply, demand, and duration of stay survey for the on and off street parking spaces. This will assist Council in understanding parking conditions and to potentially look at:
  - Using the results of the survey to introduce short and medium term parking restrictions, as well as unrestricted areas of parking that will enable longer term parking to occur i.e. for retail and commercial staff parking (typically at day).
  - May enable Council further latitude and information for when presiding on parking provisions for new developments, uses and alterations when planning applications are ladged.

All other elements proposed as part of the Council's Draft #5 arrangement can remain as is. However, prior to the works proceeding, the layout should be further refined and checked to ensure design completeness. As a result of the changes to parking and the general layout shown on Draft #6, it is likely that an increase in parking of in the order of 30 – 35 car parking spaces will result. Further, there are additional, dedicated long vehicle parking areas (for cars and caravans, buses, and trucks) provided in convenient and ample provisions along the subject length of High Street.

## Appendix A:

Table of Issues and Recommendations GTA Consultants' Draft #6 Layout Plan