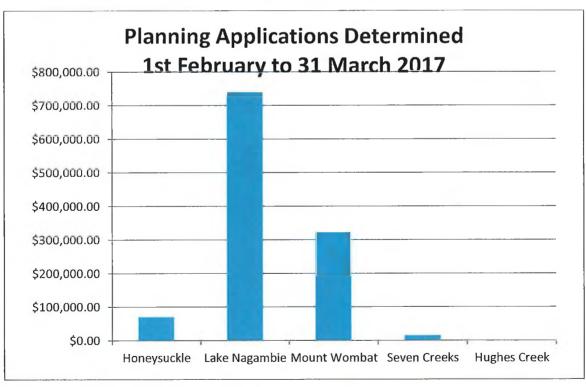

<br>\$4,474.00<br>\$5,000.00<br>\$30,900.00 | \$322,589.00   |
| Seven Creeks                                                                 | Euroa                                                                  | \$15,000.00<br><b>Total</b>                                            | \$15,000.00    |
| Hughes Creek                                                                 | None                                                                   | \$0.00<br><b>Total</b>                                                 | \$0.00         |
|                                                                              |                                                                        | TOTAL VALUE                                                            | \$1,147,589.00 |









### 1/04/2017 6:00:04 AM

### CONFIRM CUSTOMER ENQUIRY FLOW - REPORT FOR MARCH 2017

## Confirm Customer Enquiry Flow

|