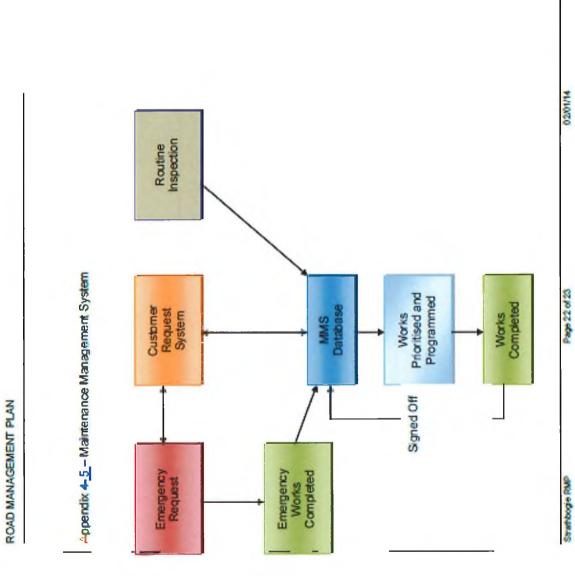

ir/response time indicated. Where, because of the nature of the repair required or workload, it is not possible to rectfy within the time shown, appropriate warning of the hazard will be provided until the repair can be completed

Grade the formation and table drains as required to maintain standard and prevent loss of formation as resources permit

vegetation clearance envelope to include removal of regrowth to 6 metres from the edge of the carriageway. This work to be done as resources Safe travelling speed is reduced to <60% of the environmental speed, or scour channel scorrugations >75mm deep over >30% of road. For Priority 1 and 2 roads (access and egress) indicated on CFA's Strathbogie Shire Bushfre management plan an extension of the roadside m 🚽

permit

SPARTAGOS P.UP

By 210/23



ROAD MANAGEMENT PLAN

|                                   |            |                                                                        | J        | Upgrade of Zero Class Roads | e (      | )f Z   | ero                             | Cla   | 155    | Roa                     | ds      |             |                                                                                                               |                |
|-----------------------------------|------------|------------------------------------------------------------------------|----------|-----------------------------|----------|--------|---------------------------------|-------|--------|-------------------------|---------|-------------|----------------------------------------------------------------------------