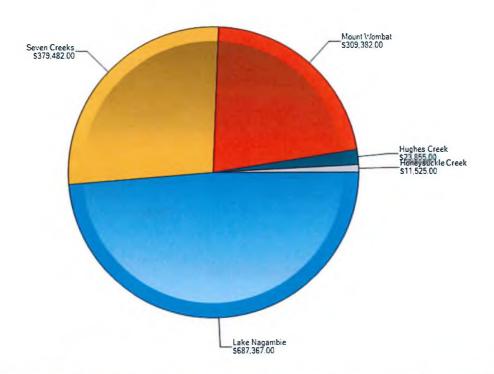

|
| 2017008/0        | 12/01/2017     | Extension to                  | Dwelling, Carport                    | Euroa       | \$240,000.00     | Seven Creeks      |
| 2017015/0        | 25/01/2017     | Alteration to                 | Dwelling                             | Euroa       | \$4,500.00       | Seven Creeks      |
| 2017023/0        | 31/01/2017     | Construction of               | Dwelling & Garage                    | Euroa       | \$164,692.00     | Seven Creeks      |
| 2017024/0        | 31/01/2017     | Construction of               | Dwelling & Garage                    | Euroa       | \$160,615.00     | Seven Creeks      |



### **FEBRUARY 2017**

A total of 12 permits were lodged with Council for the month of February 2017, with a construction value of \$1,411,611.



| Permit<br>Number | Permit<br>Date | Works                      | Building<br>Use       | Town        | Cost Of<br>Works | Ward              |
|------------------|----------------|----------------------------|-----------------------|-------------|------------------|-------------------|
| 2017019/0        | 10/02/2017     | Construction of            | Garage                | Violet Town | \$11,525.00      | Honeysuckle Creek |
| 2017022/0        | 3/02/2017      | Construction of            | Shed                  | Avenel      | \$23,855.00      | Hughes Creek      |
| 2017018/0        | 1/02/2017      | Construction of            | Dwelling &<br>Carport | Nagambie    | \$167,200.00     | Lake Nagambie     |
| 2017020/0        | 8/02/2017      | Construction of            | Dwelling &<