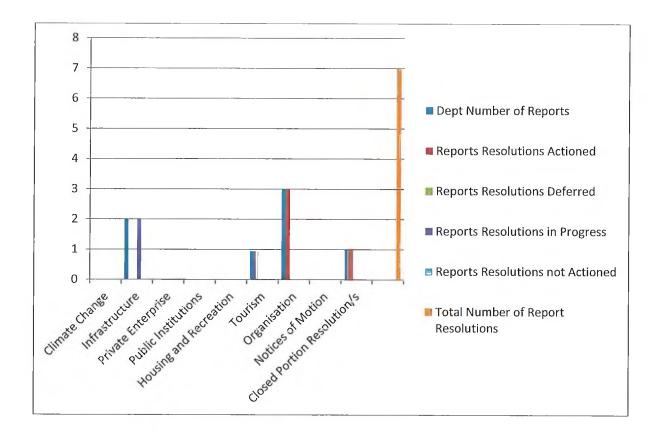

|                            | _         |                                         | _        |



Confirm Customer Enguiny Flow - March 2017

20

Page 1 of 2



Confirm Customer Enquiry Flow - March 2017



Page 2 of 2

W.

### ACTIONING OF COUNCIL REPORTS RESOLUTIONS COUNCIL MEETING – 31 MARCH 2017





### OUTSTANDING ACTIONS OF COUNCIL RESOLUTIONS TO 31 MARCH 2017

This Report is to advise the Executive Management Team, Councillors and the community of the status of previous Council resolutions which are in progress but are yet to be finalised.

| Council<br>Meeting Date | Item No. Description & Recommendation | Action to Date             |
|-------------------------|---------------------------------------|----------------------------|
| There are no rep        | ort resolutions with outstanding a    | ctions yet to be finalised |

### REVIEW OF EXISTING COUNCIL POLICIES AND ADOPTION OF NEW POLICIES

| Period of<br>Review | Policy Name | Review of<br>Policy / New<br>Policy | Outcome |
|---------------------|-------------|-------------------------------------|---------|
|