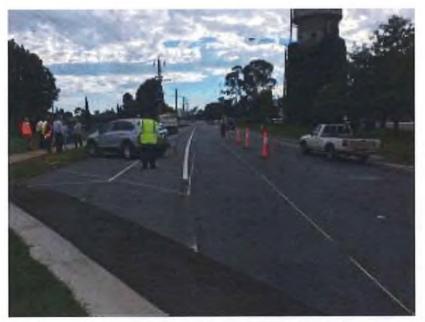

Further, at this third working group meeting, Council arranged for a practical field test of the 45-degree angled parking arrangement within the existing carriageway. This practical test was instigated with a view to demonstrating the proposed conditions in a visual and operational sense. Photos of this practical test are attached in Appendix B of this letter report, noting that the field test was successful and demonstrated satisfactory accessibility given the spatial constraints.