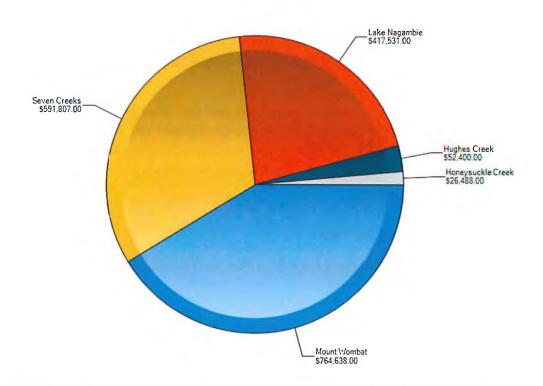

7
- Actioning of Council Reports Resolutions Status Report
- Outstanding Actions of Council Resolutions to 31 March 2017
- Review of Council Policies March / April 2017
- Record of Assemblies of Councillors
- Record of Meetings of Section 86 Committees of Council received February / March 2017

By reporting on a monthly basis, Council can effectively manage any risks that may arise. The Business Management System will also incorporate Council's corporate goals and objectives.

### RECOMMENDATION

That the report be noted.

70/17 CRS SWAN/WILLIAMS: That the Recommendation be adopted.

**CARRIED** 



### BUILDING APPROVALS JANUARY AND FEBRUARY 2017

### **JANUARY 2017**

A total of 20 permits were lodged with Council for the month of January 2017, with a construction value of \$1,852,864.



| Permit<br>Number | Permit<br>Date | Works                         | Building Use                         | Town        | Cost Of<br>Works | Ward              |
|------------------|----------------|-------------------------------|--------------------------------------|-------------|------------------|-------------------|
| 2017014/0        | 20/01/2017     | Construction of               | Farm Shed                            | Marraweeney | \$26,488.00      | Honeysuckle Creek |
| 2017001/0        | 3/01/2017      | Construction of               | Farm Shed                            | Mangalore   | \$24,000.00      | Hughes Creek      |
| 2017011/0        | 29/01/2017     | Construction of               | Hay Shed                             | Locksley    | \$15,400.00      | Hughes C